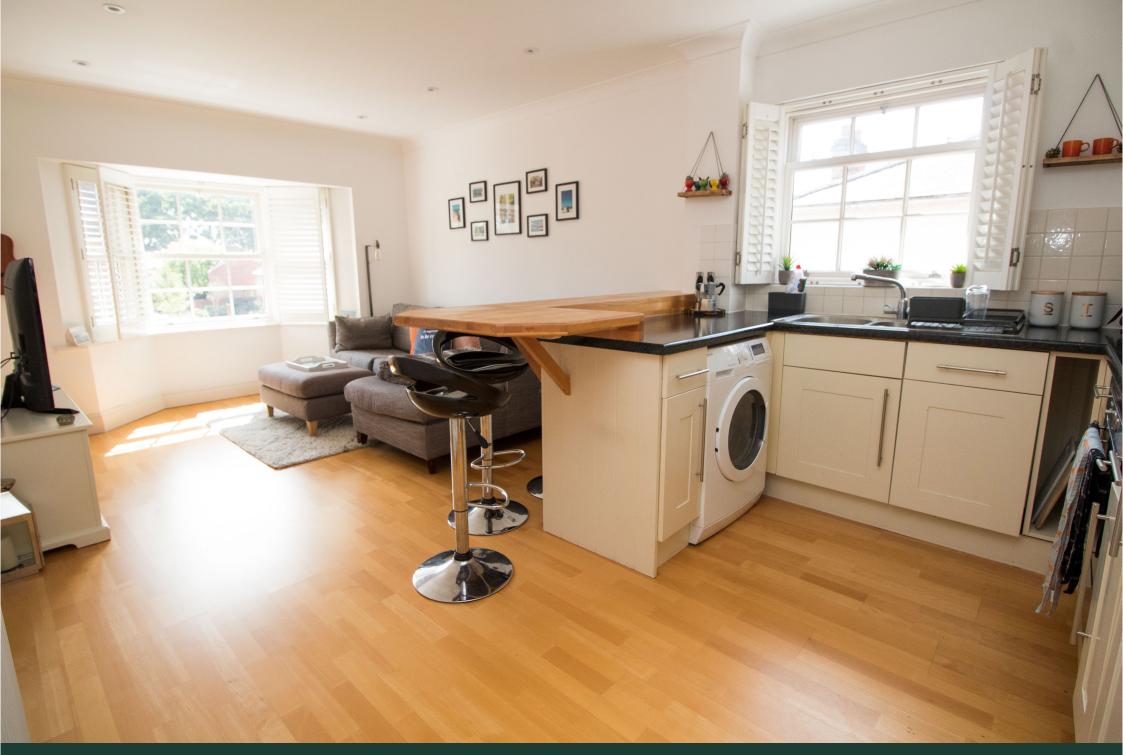

The accommodation compromises an open plan living room/kitchen area with a lovely bay window and a breakfast bar. The kitchen has integrated appliances of dishwasher, washing machine and fridge/freezer.