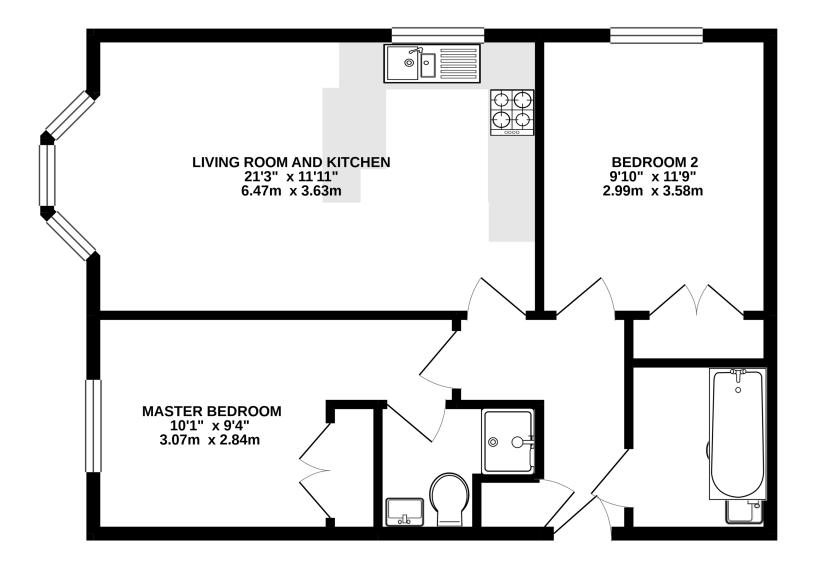

## **GROUND FLOOR** 624 sq.ft. (58.0 sq.m.) approx.

TOTAL FLOOR AREA : 624 sq.ft. (58.0 sq.m.) approx.

Whilst every attempt has been made to ensure the accuracy of the floorplan contained here, measurements of doors, windows, rooms and any other items are approximate and no responsibility is taken for any error, omission or mis-statement. This plan is for illustrative purposes only and should be used as such by any omastion or mis-sourcement rules pains to run load anvé purposes onny and softwor be used as souch or pains prospective purchaser. The services, systems and appliances shown have not been tested and no guarantee as to their operability or efficiency can be given. Made with Metropix ©2020