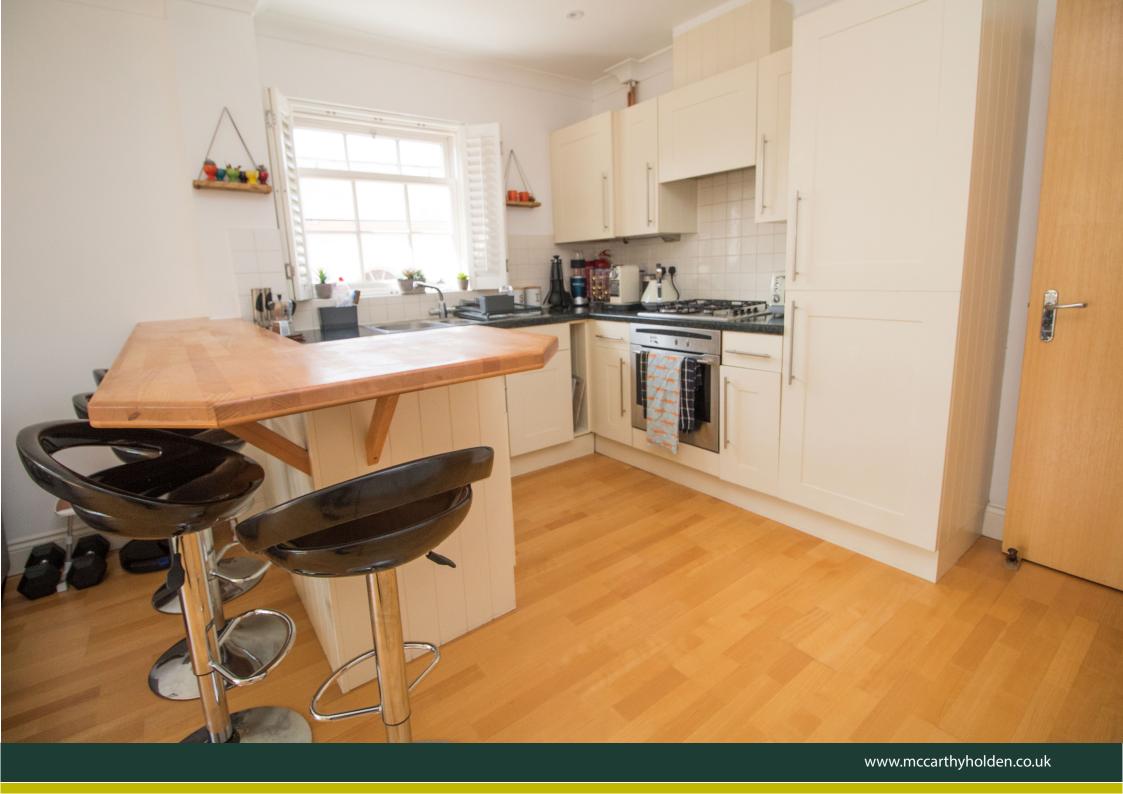

The accommodation compromises an open plan living room/kitchen area with a lovely bay window and a breakfast bar. The kitchen has integrated appliances of dishwasher, washing machine and fridge/freezer.