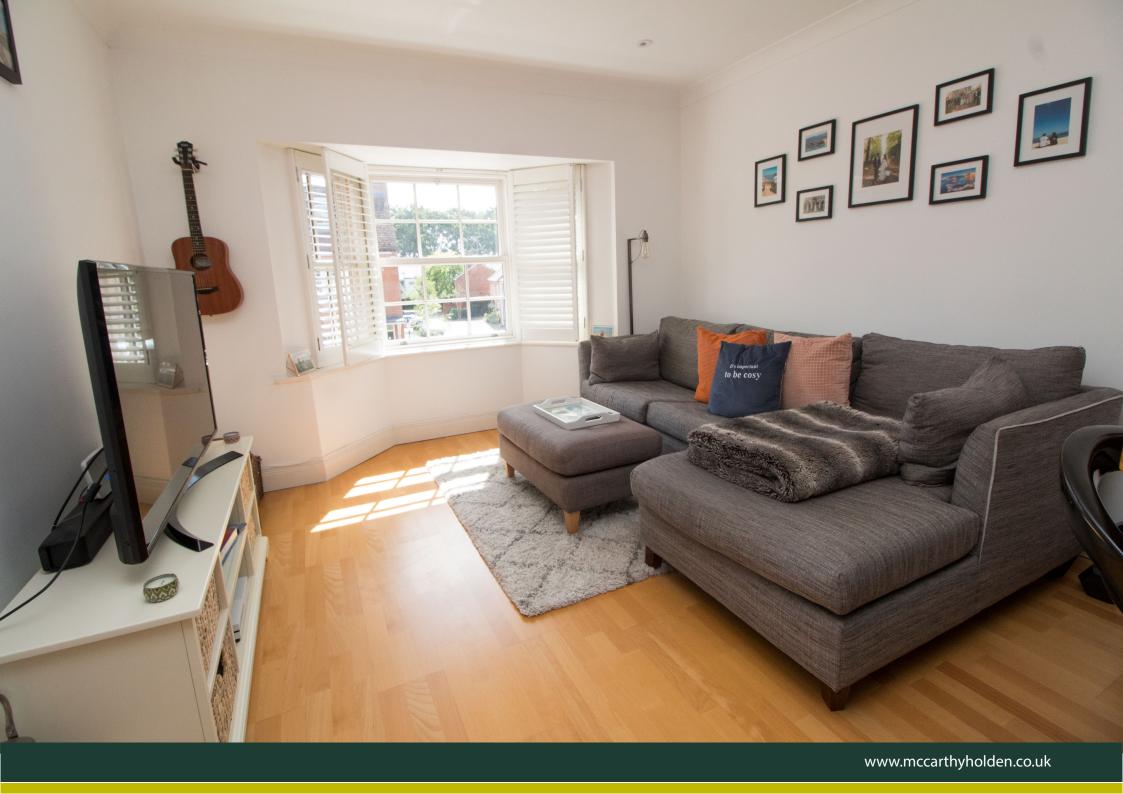

The accommodation compromises an open plan living room/kitchen area with a lovely bay window and a breakfast bar. The kitchen has integrated appliances of dishwasher, washing machine and fridge/freezer.